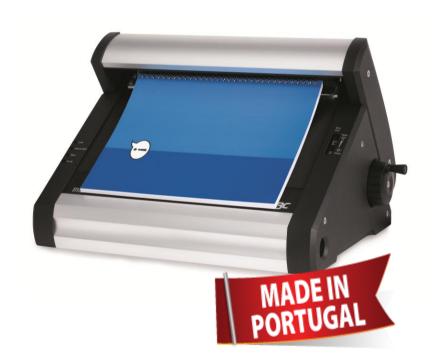

# **TL2900**

### **Finishers**

Wire binding is quicker and easier with this smart electric finisher. A dual load-and-crimp station eliminates the extra step of moving documents for loading. Just hang the spine, load the paper and close with the touch of a button.

#### Features & Benefits

- · LED guide indicators
- · Adjustable knob for fine-tuning spine closure
- · Wire holder for easy loading of spines
- · Angled surface for easy loading and paper alignment
- Binding style: WireBind 3:1 (6-14mm), WireBind 2:1 (16-32mm)