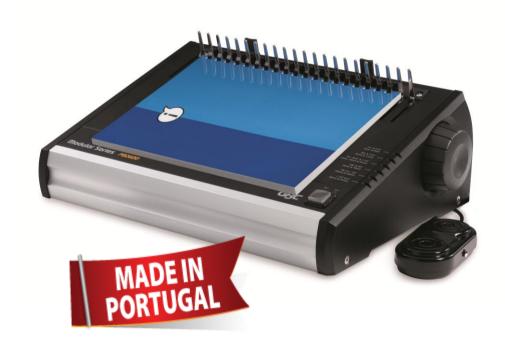

#### **Finishers**

High-capacity electric finisher that binds up to 300 presentations in an hour. Set your spine size and get it done in three quick steps - Simply push the button or foot pedal to open, load pages, and push again to close.

#### Features & Benefits

- · LED spine-size indicator
- Incremental adjustable knob for fine-tuning while you bind
- "No-flip" Spine stopper holds large spines in place
- · Angled surface for easy loading and paper alignment