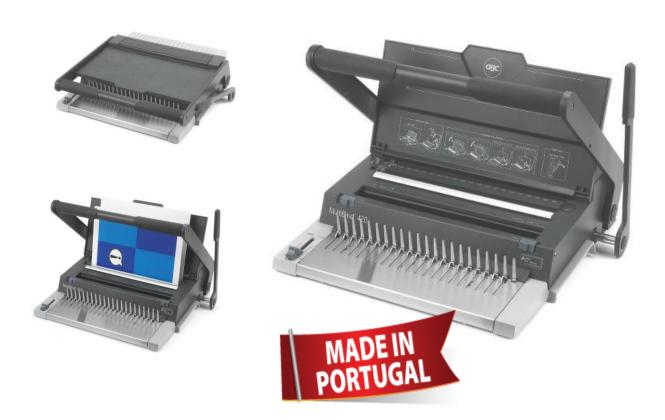

# **MultiBind 420**

#### Multifunctional

CombBind, ClickBind, WireBind are all possible in this spectacular and robust manual office binding machine.

#### Features & Benefits

- · Double Handle: For extra power when punching
- Fully portable and easily stored, the arm and cover fold down to reduce size