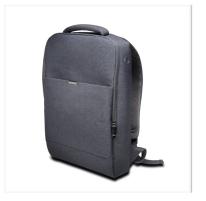

# LM150 Backpack

K62622WW

### **Product Description**

Elegant and slim business backpack bags for the busy working professional. Padded laptop compartment with microsuede tablet and phone pouch. Multiple internal accessory storage compartments with quick access front zipper pocket and headphone pass-through for easy storage and organisation. Ergonomic back cushion and shoulder straps for extra comfort.

#### **Features**

- Padded laptop compartment with microsuede tablet and phone pouch
- · Quick access front zipper pocket
- Phone pocket with Headphone pass-through
- Multiple internal and external pockets to organise your accessories
- · Large main access pocket and two secondary pouches
- · Hidden quick access side pocket
- Ergonomic air-mesh back cushion and shoulder straps