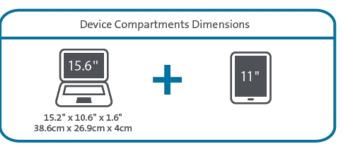

### Specifications

• Fits: 15.6" Laptop, 11" Tablet

· Colour: Cool Grey

ACCO BRANDS ASIA PTE LTD 5A Toh Guan Road East #06-03 Singapore 608830

www.accobrandsasia.com Fax: +65-6779-1041 Telephone: +65-6776-0195