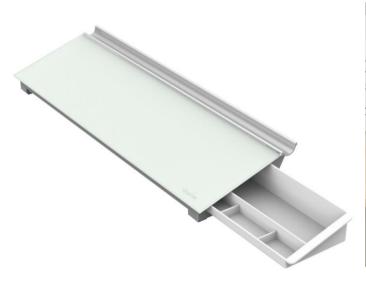

## **Boards**

Capture great ideas and keep track of daily tasks with this glass surface dry-erase desktop pad. Notepad design sits neatly behind keyboard for ease of access. Jot down a to-do list and easily refer back to it while you work. Comes with ledge and drawer to hold stationery.

#### Features & Benefits

- Durable glass surface will not stain or ghost for clean erase after every use
- Frameless design is sleek and attractive
- 18" x 6" board size fit neatly in between monitor and keyboard
- Board is slanted upward for easy reading and writing of notes and reminders
- Storage drawer underneath holds sticky notes and other small accessories and can be placed on either side of the board
- An accessory tray across the top keeps dry-erase markers in place for easy access
- Limited 15 year warranty on surface guarantee for no ghosting