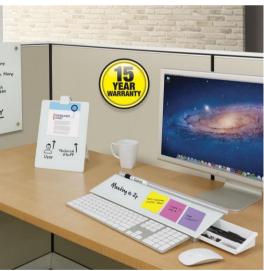

## **Boards**

Capture great ideas and keep track of daily tasks with this glass surface dry-erase desktop pad. Notepad design sits neatly behind keyboard for ease of access. Jot down a to-do list and easily refer back to it while you work. Comes with ledge and drawer to hold stationery.

#### Features & Benefits

- Durable glass surface will not stain or ghost for clean erase after every use
- Frameless design is sleek and attractive
- 18" x 6" board size fit neatly in between monitor and keyboard
- Board is slanted upward for easy reading and writing of notes and reminders
- Storage drawer underneath holds sticky notes and other small accessories and can be placed on either side of the board
- An accessory tray across the top keeps dry-erase markers in place for easy access
- Limited 15 year warranty on surface guarantee for no ghosting