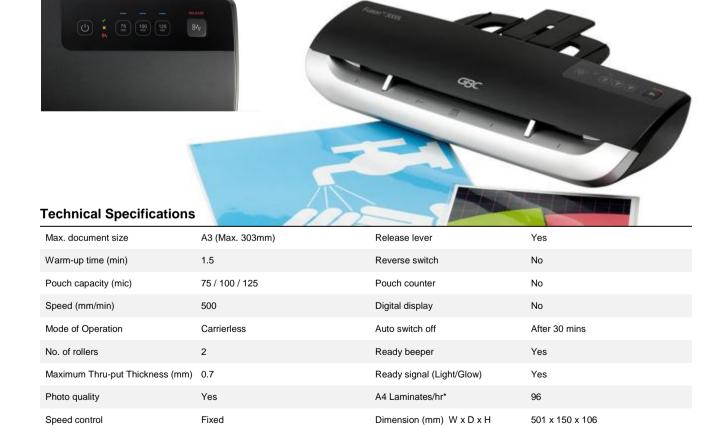

## Fusion 3000L A3

## 2-Roller A3 Pouch Lamination

Ideal for the frequent home or office user, the Fusion 3000L A3 Laminator guarantees great results fast.

## **Features & Benefits**

- Quick and convenient laminator warms up in 90 seconds
- Use with 2x75, 2x100 & 2x125 micron thermal pouches
- Laminates an A4 document with a 2x75 micron pouch in just over 30 seconds
- Select micron thickness with the touch of a button
- Auto alert beeps to warn if a pouch is being misfed; Press release button to quickly remove any misfed pouches
- · Green light and audible beep indicates when ready
- Auto shut off after 30 minutes of inactivity conserves energy

Weight (kg)

Power Consumption (watt)

2.27

1200

Temperature control

Cold lamination

No

Fixed (75 / 100 / 125)