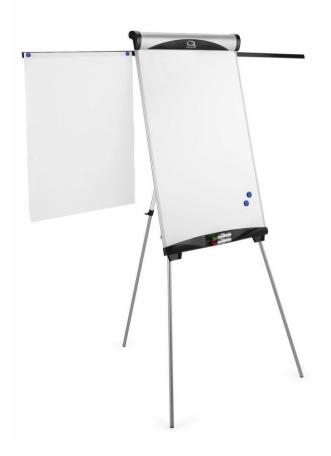

### Flipchart Easel

Magnetic drywipe board surface with extending magnetic side arms for extra page display.

#### Features & Benefits

- Magnetic drywipe writing board for use with or without flipchart pad
- Extending magnetic side arms for extra page display
- Sliding flipchart pad hooks suit most pads
- Pen tray with clips keeps pens secure
- Rear leg clamps increase stability
- Height adjustable from 1100 mm to 1870 mm