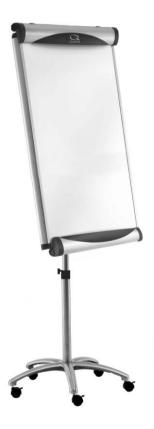

## **Flipchart Easel**

Premium mobile easel with porcelain surface offering optimum flexibility. Ideal for busy training areas, meeting and conference rooms.

## **Features & Benefits**

- Magnetic drywipe writing board for use with or without flipchart pad
- Premium porcelain surface wipes clean each time
- Sliding flipchart pad hooks suit most pads
- Folding pen tray keep pens secure
- Height adjustable central stem with 5 caster base (3 locking casters)

## **Technical Specifications**

| Product Code | Dimension (mm) |
|--------------|----------------|
| EU2000TE     | 1000 x 700 mm  |