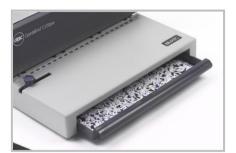

#### **Features & Benefits**

- · Heavy duty machine ideal for busy offices
- 21 Selector Pins to accommodate different paper sizes
- Adjustable margin depth
- Easy to access high volume clippings tray
- · Robust aluminium construction