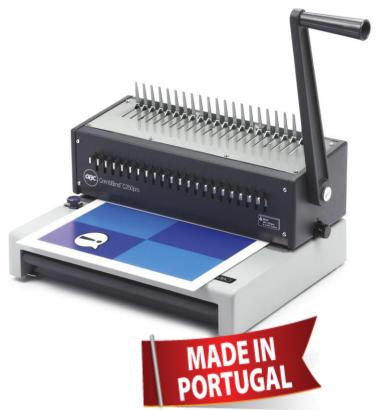

# CombBind C250Pro

### CombBind® - The World's Favourite System

Office binder with adjustable features offering flexibility for all binding needs. Suits all small to medium size companies.

#### **Features & Benefits**

- · Heavy duty machine ideal for busy offices
- 21 Selector Pins to accommodate different paper sizes
- Adjustable margin depth
- Easy to access high volume clippings tray
- · Robust aluminium construction

#### **Technical Specifications**

| Binding style         | CombBind®        | Bind capacity 80g        | 450 (51mm Comb) |
|-----------------------|------------------|--------------------------|-----------------|
| Document size         | A4               | Method of operation      | Manual          |
| Punch capacity 80g    | 20               | Dimension (mm) W x D x H | 380 x 300 x 240 |
| Number of punch holes | 21 (retractable) | Weight (kg)              | 10.4            |