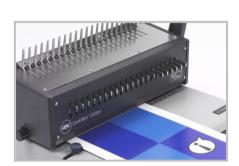

# CombBind C250Pro

### CombBind® - The World's Favourite System

Office binder with adjustable features offering flexibility for all binding needs. Suits all small to medium size companies.

#### **Features & Benefits**

- · Heavy duty machine ideal for busy offices
- 21 Selector Pins to accommodate different paper sizes
- Adjustable margin depth
- Easy to access high volume clippings tray
- · Robust aluminium construction