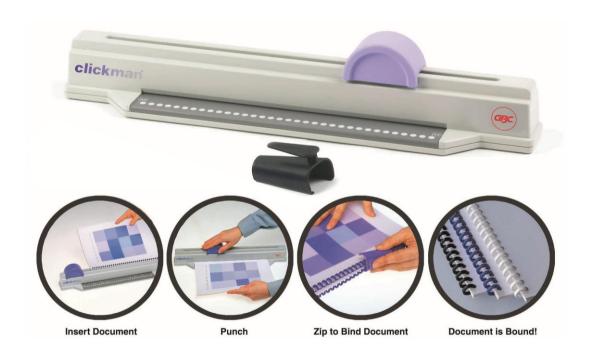

# **Clickman**

### ClickBind™ - Innovative and Editable

Entry level Ibiclick manual binder for quick binding with unique presentation. Bound documents can be easily re-opened for adding and removing of pages with the handy zipper provided.

#### **Features & Benefits**

- · Lightweight and compact design fits into most desk drawers
- Unique binding system with a large 5.5mm radius holes
- Slide the punching bar across to punch papers
- Highly portable and easy to use
- Robust ABS casing