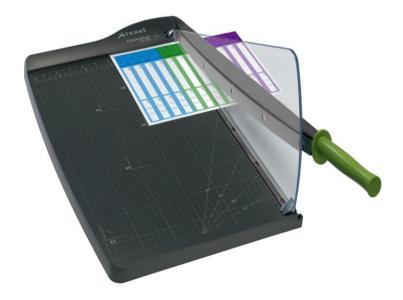

## ClassicCut CL120

## **Office Guillotine**

Simple, light-weight desktop guillotine for home office, small-office and educational users.

## Features & Benefits

- Trim length: 460mm (A3)
- Trim capacity: 10 sheets 80g
- Self-sharpening stainless steel blade
- Acrylic safety guard
- High quality ABS Plastic base
- Metric/inch paper guide for repeat cuts and precise positioning
- Blade lock