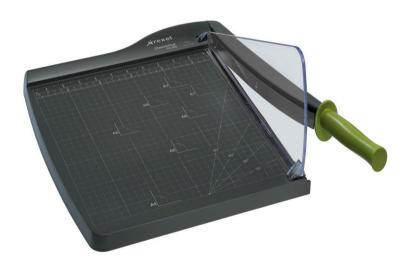

## ClassicCut CL100

## **Office Guillotine**

Simple, light-weight desktop guillotine for home office, small-office and educational users.

## Features & Benefits

Trim length: 305mm (A4) Trim capacity: 10 sheets 80g

- Self-sharpening stainless steel blade
- Acrylic safety guard
- High quality ABS Plastic base
- Metric/inch paper guide for repeat cuts and precise positioning

## **Technical Specifications**

| Trim length (mm)                | 305 | Back stop    | n/a     |
|---------------------------------|-----|--------------|---------|
| Paper size                      | A4  | Paper clamp  | n/a     |
| Trim capacity Straight cut 80g: | 10  | Blade lock   | Yes     |
| Paper guides                    | Yes | Safety guard | Yes     |
| Ruler in cm & inches            | Yes | Product code | 2101970 |