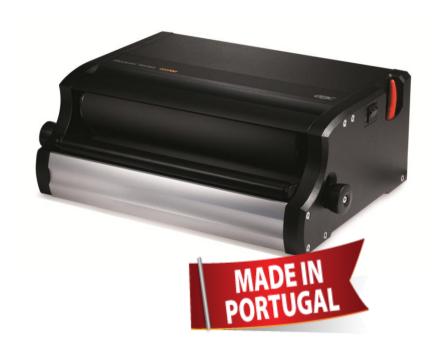

# **CC2700**

### **Finishers**

Dual-roller system gets spines through punched sheets with reliable ease. A built-in spine former shapes stacks for easier binding and speeds up insertion. Includes a crimper hand tool which cuts and crimps the spine in place.

#### Features & Benefits

- · Electric finishing for increased productivity
- · Built-in storage for spine cutter/crimper hand tool
- · One cimper hand tool included
- · Binds sheets up to 33mm