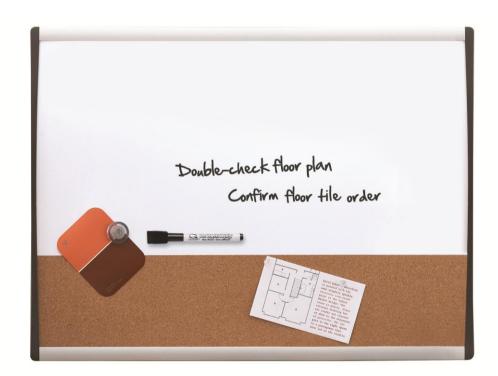

### **Boards**

Deliver quality performance when planning and organisation are needed in personal workstations. Dual-surface combination board features smooth magnetic writing surface and cork bulletin board.

#### Features & Benefits

- Sleek & lightweight design
- Hang photos or messages on cork with pins or on flexible magnetic surface with magnets.
- · Available in 2 different size

#### **Technical Specifications**

| Product Code | Dimension (mm) |
|--------------|----------------|
| 79369        | 11" x 17"      |
| 79370        | 23" x 17"      |

Surface: Cork + Magnetic dry erase

Frame: Grey plastic Mounting: Self-stick pads