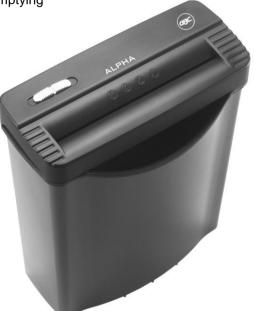

## Straight Cut Personal / Home Office Shredder

Smart and functional, the Alpha straight cut home shredder is ideal for the light home user and day-to-day shredding. The Alpha shredder is a great value quality home shredder.

## Features & Benefits

- 7.25 mm Ribbon cut strips, P-1 security level for everyday documents
- Maximum 5-6 sheets of paper per pass\*
- Handy sized 10 litre bin holds up to 30 sheets
- Shreds credit cards
- Easy lift off head for emptying