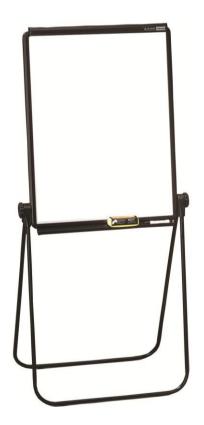

# **Unimate 100TE**

## Flipchart Easel

Portable flipchart easel with 2 magnetic drywipe board surfaces for extra writing area.

#### **Features & Benefits**

- 2-sided magnetic drywipe writing board for use with or without flipchart pad
- Flipchart pad retainer holds any standard-size flipchart pad
- Folds flat for portability and easy storage
- Surface is adjustable for comfortable writing and viewing
- Height adjustable up to 1778 mm