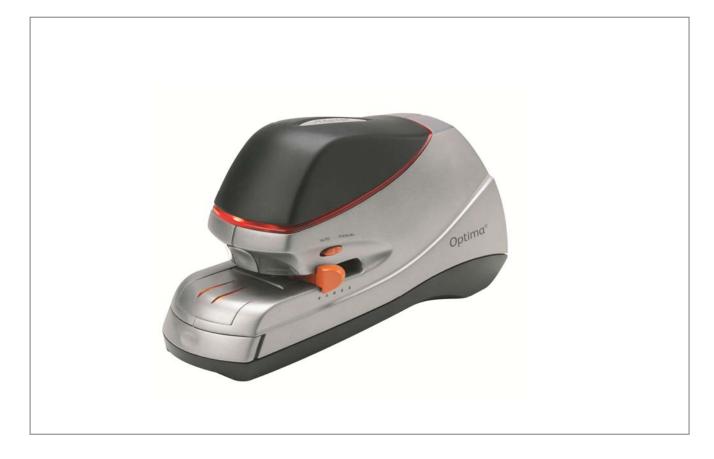

## **Optima 40 Electric**

## **Electric Stapler**

Jam-free stapling with Optima premium staples. Perfect for an individual desk or as a shared facility in a busy, small to medium sized office. Robust metal mechanism, strong silver plastic casing and comfortable rubber grip on handle and base.

- Flat Clinch technique for neater stacks of paper
- · LED low staple indicator alerts you to refill before running out of staples
- Built-in stack height gauge and staple placement guides
- · Staple storage drawer to keep extra strips handy
- Box of 1000 Rexel Optima No.56 (26/6) staples included
- Use with Optima No.56 (26/6) and 24/6 staples