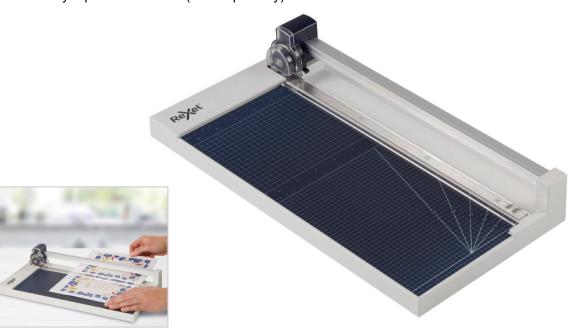

## ClassicCut 1210P

## **Home/Personal Trimmer**

Perfect for everyday trimming jobs, the ClassicCut Bypass Trimmer is a great choice for office or home trimming. The smooth blade and sturdy base make cuts quickly and easily.

## Features & Benefits

Trim length: 305mm (A4)Trim capacity: 10 sheets 80g

Trim style: Straight

· Ruler holds paper firmly in place during trimming

• Concealed rotary bypass blade glides down the trimmer for precise cuts