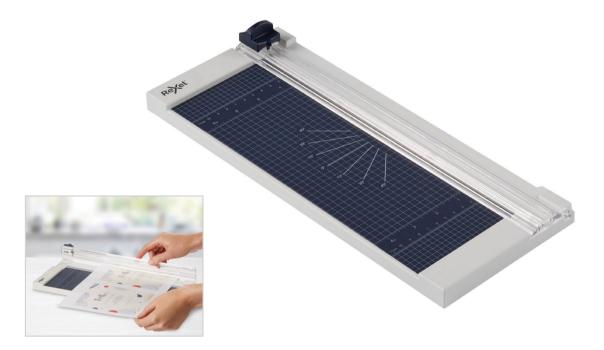

## ClassicCut 1208P

## **Home/Personal Trimmer**

A highly practical, lightweight A4 trimmer. Ideal for personal and home/hobby use.

## Features & Benefits

- Trim length: 305mm (A4) Trim capacity: 8 sheets 80g
- Trim style: Straight, double-bevel blade
- Surface is printed with alignment guides to help improve trimming accuracy
- Plastic guide provides safety barrier from blade
- Durable plastic base is sturdy, yet lightweight